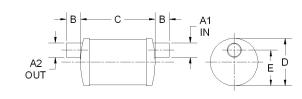

## MATERIALS AND CONSTRUCTION **Process** Filament Winding CNC, Resin Transfer Molding Resin Class 1 Fire Retardant Epoxy Vinyl Ester Thermoset Glass Corrosion-Resistant E Glass Glass / Resin Ratio 60% **ATTRIBUTES** A1 - Inlet (IN / MM) 2.00 / 51 A2 - Outlet (IN / MM) 2.00 / 51 B - I/O Length (IN / MM) 2.00 / 51 C - Length (IN / MM) 10.50 / 267 D - Diameter (IN / MM) 6.36 / 162 F - I/O Offset (IN / MM) 4.88 / 124 Capacity (Gallons) 0.54 Color Standard Black; White, Gel-Coat, Yacht Quality, Yacht Quality Plus Available Approvals Lloyd's Register Type Approval Flame Retardancy UL94V-0