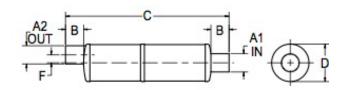

|  | MATERIALS AND CONSTRUCTION |                                                                              |
|--|----------------------------|------------------------------------------------------------------------------|
|  | Process                    | Filament Winding CNC, Resin Transfer Molding                                 |
|  | Resin                      | Class 1 Fire Retardant Epoxy Vinyl Ester Thermoset                           |
|  | Glass                      | Corrosion-Resistant E Glass                                                  |
|  | Glass / Resin Ratio        | 60%                                                                          |
|  | ATTRIBUTES                 |                                                                              |
|  | A1 - Inlet (IN / MM)       | 4.00 / 102                                                                   |
|  | A2 - Outlet (IN / MM)      | 4.00 / 102                                                                   |
|  | B - I/O Length (IN / MM)   | 4.00 / 102                                                                   |
|  | C - Length (IN / MM)       | 38.50 / 978                                                                  |
|  | D - Diameter (IN / MM)     | 10.04 / 255                                                                  |
|  | F - I/O Offset (IN / MM)   | 2.50 / 64                                                                    |
|  | Color                      | Standard Black; White, Gel-Coat, Yacht Quality, Yacht Quality Plus Available |
|  | Approvals                  | Lloyd's Register Type Approval                                               |
|  | Flame Retardancy           | UL94V-0                                                                      |