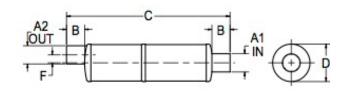

## **MATERIALS AND CONSTRUCTION** Filament Winding CNC, Resin Transfer Molding Process Resin Class 1 Fire Retardant Epoxy Vinyl Ester Thermoset Glass Corrosion-Resistant E Glass Glass / Resin Ratio 60% **ATTRIBUTES** A1 - Inlet (IN / MM) 14.00 / 356 14.00 / 356 A2 - Outlet (IN / MM) B - I/O Length (IN / MM) 10.00 / 254 C - Length (IN / MM) 113.00 / 2,870 D - Diameter (IN / MM) 22.25 / 565 F - I/O Offset (IN / MM) 3.50 / 89 Color Standard Black; White, Gel-Coat, Yacht Quality, Yacht Quality Plus Available Approvals Lloyd's Register Type Approval Flame Retardancy UL94V-0