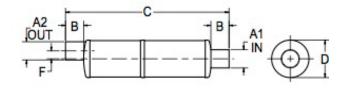

## Vernatone™ FAMILY

| MATERIALS AND CONSTRUCTION |                                                                              |
|----------------------------|------------------------------------------------------------------------------|
| Process                    | Filament Winding CNC, Resin Transfer Molding                                 |
| Resin                      | Class 1 Fire Retardant Epoxy Vinyl Ester Thermoset                           |
| Glass                      | Corrosion-Resistant E Glass                                                  |
| Glass / Resin Ratio        | 60%                                                                          |
| ATTRIBUTES                 |                                                                              |
| A1 - Inlet (IN / MM)       | 8.00 / 203                                                                   |
| A2 - Outlet (IN / MM)      | 8.00 / 203                                                                   |
| B - I/O Length (IN / MM)   | 8.00 / 203                                                                   |
| C - Length (IN / MM)       | 66.00 / 1,676                                                                |
| D - Diameter (IN / MM)     | 16.25 / 413                                                                  |
| F - I/O Offset (IN / MM)   | 3.50 / 89                                                                    |
| Color                      | Standard Black; White, Gel-Coat, Yacht Quality, Yacht Quality Plus Available |
| Approvals                  | Lloyd's Register Type Approval                                               |
| Flame Retardancy           | UL94V-0                                                                      |