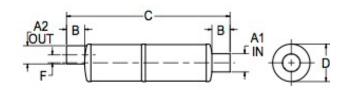

## **MATERIALS AND CONSTRUCTION** Filament Winding CNC, Resin Transfer Molding Process Resin Class 1 Fire Retardant Epoxy Vinyl Ester Thermoset Glass Corrosion-Resistant E Glass Vernatone™ FAMIL\ Glass / Resin Ratio 60% **ATTRIBUTES** A1 - Inlet (IN / MM) 6.00 / 152 6.00 / 152 A2 - Outlet (IN / MM) B - I/O Length (IN / MM) 6.00 / 152 C - Length (IN / MM) 54.00 / 1,372 D - Diameter (IN / MM) 12.38 / 314 F - I/O Offset (IN / MM) 2.63 / 67 Color Standard Black; White, Gel-Coat, Yacht Quality, Yacht Quality Plus Available Approvals Lloyd's Register Type Approval Flame Retardancy UL94V-0