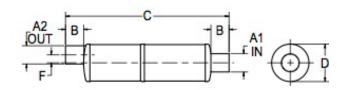

## **MATERIALS AND CONSTRUCTION** Filament Winding CNC, Resin Transfer Molding Process Resin Class 1 Fire Retardant Epoxy Vinyl Ester Thermoset Glass Corrosion-Resistant E Glass Vernatone™ FAMIL\ Glass / Resin Ratio 60% **ATTRIBUTES** A1 - Inlet (IN / MM) 5.00 / 127 5.00 / 127 A2 - Outlet (IN / MM) B - I/O Length (IN / MM) 5.00 / 127 C - Length (IN / MM) 46.00 / 1,168 D - Diameter (IN / MM) 10.06 / 256 F - I/O Offset (IN / MM) 2.00 / 51 Color Standard Black; White, Gel-Coat, Yacht Quality, Yacht Quality Plus Available Approvals Lloyd's Register Type Approval Flame Retardancy UL94V-0