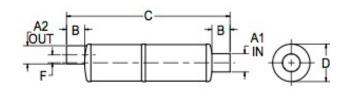

## **MATERIALS AND CONSTRUCTION** Filament Winding CNC, Resin Transfer Molding Process Resin Class 1 Fire Retardant Epoxy Vinyl Ester Thermoset Glass Corrosion-Resistant E Glass Vernatone™ FAMIL\ Glass / Resin Ratio 60% **ATTRIBUTES** A1 - Inlet (IN / MM) 4.50 / 114 4.50 / 114 A2 - Outlet (IN / MM) B - I/O Length (IN / MM) 4.50 / 114 C - Length (IN / MM) 41.00 / 1,041 D - Diameter (IN / MM) 10.04 / 255 F - I/O Offset (IN / MM) 2.25 / 57 Color Standard Black; White, Gel-Coat, Yacht Quality, Yacht Quality Plus Available Approvals Lloyd's Register Type Approval Flame Retardancy UL94V-0