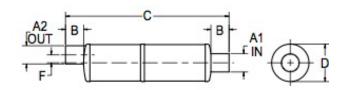

## **MATERIALS AND CONSTRUCTION** Filament Winding CNC, Resin Transfer Molding Process Resin Class 1 Fire Retardant Epoxy Vinyl Ester Thermoset Glass Corrosion-Resistant E Glass Vernatone™ FAMIL\ Glass / Resin Ratio 60% **ATTRIBUTES** A1 - Inlet (IN / MM) 4.00 / 102 4.00 / 102 A2 - Outlet (IN / MM) B - I/O Length (IN / MM) 4.00 / 102 C - Length (IN / MM) 38.50 / 978 D - Diameter (IN / MM) 10.06 / 256 F - I/O Offset (IN / MM) 2.50 / 64 Color Standard Black; White, Gel-Coat, Yacht Quality, Yacht Quality Plus Available Approvals Lloyd's Register Type Approval Flame Retardancy UL94V-0