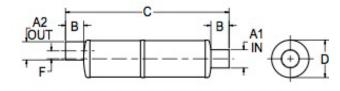

## **MATERIALS AND CONSTRUCTION** Filament Winding CNC, Resin Transfer Molding Process Resin Class 1 Fire Retardant Epoxy Vinyl Ester Thermoset Glass Corrosion-Resistant E Glass Vernatone™ FAMIL\ Glass / Resin Ratio 60% **ATTRIBUTES** A1 - Inlet (IN / MM) 3.50 / 89 3.50 / 89 A2 - Outlet (IN / MM) B - I/O Length (IN / MM) 3.50 / 89 C - Length (IN / MM) 30.00 / 762 D - Diameter (IN / MM) 8.38 / 213 F - I/O Offset (IN / MM) 1.88 / 48 Color Standard Black; White, Gel-Coat, Yacht Quality, Yacht Quality Plus Available Approvals Lloyd's Register Type Approval Flame Retardancy UL94V-0