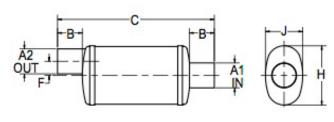

## Vernatone™ FAMILY

| MATERIALS AND CONSTRUCTION |                                                                              |
|----------------------------|------------------------------------------------------------------------------|
| Process                    | Filament Winding CNC, Resin Transfer Molding                                 |
| Resin                      | Class 1 Fire Retardant Epoxy Vinyl Ester Thermoset                           |
| Glass                      | Corrosion-Resistant E Glass                                                  |
| Glass / Resin Ratio        | 60%                                                                          |
| ATTRIBUTES                 |                                                                              |
| A1 - Inlet (IN / MM)       | 8.00 / 203                                                                   |
| A2 - Outlet (IN / MM)      | 10.00 / 254                                                                  |
| B - I/O Length (IN / MM)   | 10.00 / 254                                                                  |
| C - Length (IN / MM)       | 62.00 / 1,575                                                                |
| H - Height (IN / MM)       | 24.50 / 622                                                                  |
| J - Width (IN / MM)        | 14.50 / 368                                                                  |
| F - I/O Offset             | 6.63 / 168                                                                   |
| Color                      | Standard Black; White, Gel-Coat, Yacht Quality, Yacht Quality Plus Available |
| Approvals                  | Lloyd's Register Type Approval                                               |
| Flame Retardancy           | UL94V-0                                                                      |