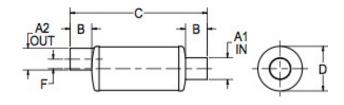

## **MATERIALS AND CONSTRUCTION** Filament Winding CNC, Resin Transfer Molding Process Resin Class 1 Fire Retardant Epoxy Vinyl Ester Thermoset Glass Corrosion-Resistant E Glass Vernatone™ FAMIL\ Glass / Resin Ratio 60% **ATTRIBUTES** A1 - Inlet (IN / MM) 6.63 / 168 6.63 / 168 A2 - Outlet (IN / MM) B - I/O Length (IN / MM) 6.00 / 152 C - Length (IN / MM) 38.00 / 965 D - Diameter (IN / MM) 12.38 / 314 F - I/O Offset (IN / MM) 2.32 / 59 Color Standard Black; White, Gel-Coat, Yacht Quality, Yacht Quality Plus Available Approvals Lloyd's Register Type Approval Flame Retardancy UL94V-0