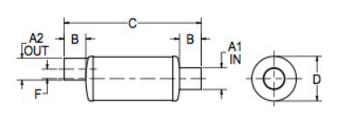

|                               | MATERIALS AND            | CONSTRUCTION                                                                 |
|-------------------------------|--------------------------|------------------------------------------------------------------------------|
| Vernatone <sup>™</sup> FAMILY | Process                  | Filament Winding CNC, Resin Transfer Molding                                 |
|                               | Resin                    | Class 1 Fire Retardant Epoxy Vinyl Ester Thermoset                           |
|                               | Glass                    | Corrosion-Resistant E Glass                                                  |
|                               | Glass / Resin Ratio      | 60%                                                                          |
|                               | ATTRIBUTES               |                                                                              |
|                               | A1 - Inlet (IN / MM)     | 4.00 / 102                                                                   |
|                               | A2 - Outlet (IN / MM)    | 5.00 / 127                                                                   |
|                               | B - I/O Length (IN / MM) | 6.00 / 152                                                                   |
|                               | C - Length (IN / MM)     | 31.50 / 800                                                                  |
|                               | D - Diameter (IN / MM)   | 12.38 / 314                                                                  |
|                               | F - I/O Offset (IN / MM) | 3.25 / 83                                                                    |
|                               | Color                    | Standard Black; White, Gel-Coat, Yacht Quality, Yacht Quality Plus Available |
|                               | Approvals                | Lloyd's Register Type Approval                                               |
|                               | Flame Retardancy         | UL94V-0                                                                      |