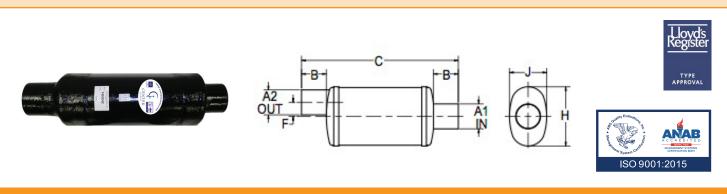

| Vernatone <sup>™</sup> FAMILY | MATERIALS AND            | CONSTRUCTION                                                                 |
|-------------------------------|--------------------------|------------------------------------------------------------------------------|
|                               | Process                  | Filament Winding CNC, Resin Transfer Molding                                 |
|                               | Resin                    | Class 1 Fire Retardant Epoxy Vinyl Ester Thermoset                           |
|                               | Glass                    | Corrosion-Resistant E Glass                                                  |
|                               | Glass / Resin Ratio      | 60%                                                                          |
|                               | ATTRIBUTES               |                                                                              |
|                               | A1 - Inlet (IN / MM)     | 12.00 / 305                                                                  |
|                               | A2 - Outlet (IN / MM)    | 12.00 / 305                                                                  |
|                               | B - I/O Length (IN / MM) | 12.00 / 305                                                                  |
|                               | C - Length (IN / MM)     | 75.50 / 1,918                                                                |
|                               | H - Height (IN / MM)     | 30.00 / 762                                                                  |
|                               | J - Width (IN / MM)      | 18.00 / 457                                                                  |
|                               | F - I/O Offset           | 8.25 / 210                                                                   |
|                               | Color                    | Standard Black; White, Gel-Coat, Yacht Quality, Yacht Quality Plus Available |
|                               | Approvals                | Lloyd's Register Type Approval                                               |
|                               | Flame Retardancy         | UL94V-0                                                                      |