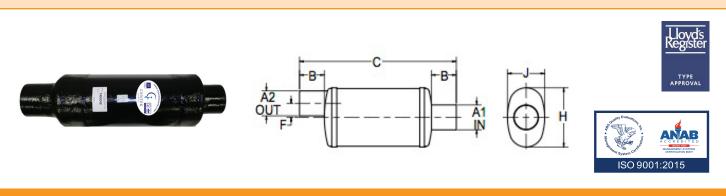

| Vernatone <sup>™</sup> FAMILY | MATERIALS AND            | CONSTRUCTION                                                                 |
|-------------------------------|--------------------------|------------------------------------------------------------------------------|
|                               | Process                  | Filament Winding CNC, Resin Transfer Molding                                 |
|                               | Resin                    | Class 1 Fire Retardant Epoxy Vinyl Ester Thermoset                           |
|                               | Glass                    | Corrosion-Resistant E Glass                                                  |
|                               | Glass / Resin Ratio      | 60%                                                                          |
|                               | ATTRIBUTES               |                                                                              |
|                               | A1 - Inlet (IN / MM)     | 10.00 / 254                                                                  |
|                               | A2 - Outlet (IN / MM)    | 10.00 / 254                                                                  |
|                               | B - I/O Length (IN / MM) | 10.00 / 254                                                                  |
|                               | C - Length (IN / MM)     | 63.00 / 1,600                                                                |
|                               | H - Height (IN / MM)     | 24.50 / 622                                                                  |
|                               | J - Width (IN / MM)      | 14.50 / 368                                                                  |
|                               | F - I/O Offset           | 6.85 / 174                                                                   |
|                               | Color                    | Standard Black; White, Gel-Coat, Yacht Quality, Yacht Quality Plus Available |
|                               | Approvals                | Lloyd's Register Type Approval                                               |
|                               | Flame Retardancy         | UL94V-0                                                                      |