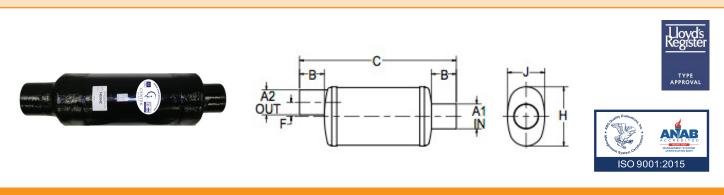

| Vernatone <sup>™</sup> FAMILY | MATERIALS AND            | CONSTRUCTION                                                                 |
|-------------------------------|--------------------------|------------------------------------------------------------------------------|
|                               | Process                  | Filament Winding CNC, Resin Transfer Molding                                 |
|                               | Resin                    | Class 1 Fire Retardant Epoxy Vinyl Ester Thermoset                           |
|                               | Glass                    | Corrosion-Resistant E Glass                                                  |
|                               | Glass / Resin Ratio      | 60%                                                                          |
|                               | ATTRIBUTES               |                                                                              |
|                               | A1 - Inlet (IN / MM)     | 6.00 / 152                                                                   |
|                               | A2 - Outlet (IN / MM)    | 6.00 / 152                                                                   |
|                               | B - I/O Length (IN / MM) | 6.00 / 152                                                                   |
|                               | C - Length (IN / MM)     | 32.38 / 822                                                                  |
|                               | H - Height (IN / MM)     | 15.00 / 381                                                                  |
|                               | J - Width (IN / MM)      | 9.00 / 229                                                                   |
|                               | F - I/O Offset           | 4.06 / 103                                                                   |
|                               | Color                    | Standard Black; White, Gel-Coat, Yacht Quality, Yacht Quality Plus Available |
|                               | Approvals                | Lloyd's Register Type Approval                                               |
|                               | Flame Retardancy         | UL94V-0                                                                      |