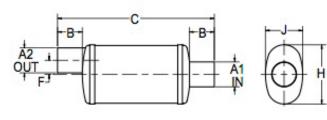

## **MATERIALS AND CONSTRUCTION** Filament Winding CNC, Resin Transfer Molding **Process** Resin Class 1 Fire Retardant Epoxy Vinyl Ester Thermoset Glass Corrosion-Resistant E Glass Glass / Resin Ratio 60% **ATTRIBUTES** A1 - Inlet (IN / MM) 5.00 / 127 5.00 / 127 A2 - Outlet (IN / MM) B - I/O Length (IN / MM) 5.50 / 140 C - Length (IN / MM) 31.50 / 800 H - Height (IN / MM) 15.00 / 381 J - Width (IN / MM) 9.00 / 229 F - I/O Offset 4.56 / 116 Color Standard Black; White, Gel-Coat, Yacht Quality, Yacht Quality Plus Available **Approvals** Lloyd's Register Type Approval Flame Retardancy UL94V-0