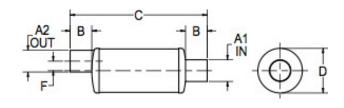

## **MATERIALS AND CONSTRUCTION** Filament Winding CNC, Resin Transfer Molding Process Resin Class 1 Fire Retardant Epoxy Vinyl Ester Thermoset Glass Corrosion-Resistant E Glass Glass / Resin Ratio 60% **ATTRIBUTES** A1 - Inlet (IN / MM) 5.00 / 127 6.00 / 152 A2 - Outlet (IN / MM) B - I/O Length (IN / MM) 5.00 / 127 C - Length (IN / MM) 40.00 / 1,016 D - Diameter (IN / MM) 12.50 / 318 F - I/O Offset (IN / MM) 2.84 / 72 Color Standard Black; White, Gel-Coat, Yacht Quality, Yacht Quality Plus Available Approvals Lloyd's Register Type Approval Flame Retardancy UL94V-0