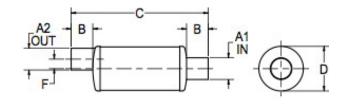

## **MATERIALS AND CONSTRUCTION** Filament Winding CNC, Resin Transfer Molding Process Resin Class 1 Fire Retardant Epoxy Vinyl Ester Thermoset Glass Corrosion-Resistant E Glass Vernatone™ FAMIL\ Glass / Resin Ratio 60% **ATTRIBUTES** A1 - Inlet (IN / MM) 2.50 / 64 2.50 / 64 A2 - Outlet (IN / MM) B - I/O Length (IN / MM) 3.00 / 76 C - Length (IN / MM) 18.00 / 457 D - Diameter (IN / MM) 6.38 / 162 F - I/O Offset (IN / MM) 1.60 / 41 Color Standard Black; White, Gel-Coat, Yacht Quality, Yacht Quality Plus Available Approvals Lloyd's Register Type Approval Flame Retardancy UL94V-0