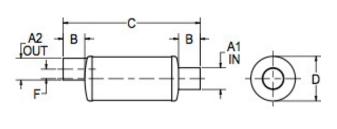

| Vernatone <sup>™</sup> FAMILY | MATERIALS AND            | CONSTRUCTION                                                                 |
|-------------------------------|--------------------------|------------------------------------------------------------------------------|
|                               | Process                  | Filament Winding CNC, Resin Transfer Molding                                 |
|                               | Resin                    | Class 1 Fire Retardant Epoxy Vinyl Ester Thermoset                           |
|                               | Glass                    | Corrosion-Resistant E Glass                                                  |
|                               | Glass / Resin Ratio      | 60%                                                                          |
|                               | ATTRIBUTES               |                                                                              |
|                               | A1 - Inlet (IN / MM)     | 8.00 / 203                                                                   |
|                               | A2 - Outlet (IN / MM)    | 10.00 / 254                                                                  |
|                               | B - I/O Length (IN / MM) | 10.00 / 254                                                                  |
|                               | C - Length (IN / MM)     | 61.00 / 1,549                                                                |
|                               | D - Diameter (IN / MM)   | 18.50 / 470                                                                  |
|                               | F - I/O Offset (IN / MM) | 3.85 / 98                                                                    |
|                               | Color                    | Standard Black; White, Gel-Coat, Yacht Quality, Yacht Quality Plus Available |
|                               | Approvals                | Lloyd's Register Type Approval                                               |
|                               | Flame Retardancy         | UL94V-0                                                                      |