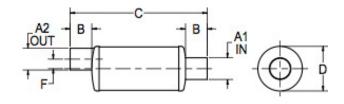

## **MATERIALS AND CONSTRUCTION** Filament Winding CNC, Resin Transfer Molding Process Resin Class 1 Fire Retardant Epoxy Vinyl Ester Thermoset Glass Corrosion-Resistant E Glass Vernatone™ FAMIL\ Glass / Resin Ratio 60% **ATTRIBUTES** A1 - Inlet (IN / MM) 4.50 / 114 4.50 / 114 A2 - Outlet (IN / MM) B - I/O Length (IN / MM) 4.50 / 114 C - Length (IN / MM) 28.50 / 724 D - Diameter (IN / MM) 10.04 / 255 F - I/O Offset (IN / MM) 2.41 / 61 Color Standard Black; White, Gel-Coat, Yacht Quality, Yacht Quality Plus Available Approvals Lloyd's Register Type Approval Flame Retardancy UL94V-0