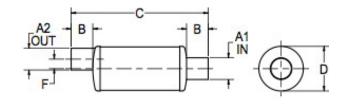

## **MATERIALS AND CONSTRUCTION** Filament Winding CNC, Resin Transfer Molding Process Resin Class 1 Fire Retardant Epoxy Vinyl Ester Thermoset Glass Corrosion-Resistant E Glass Glass / Resin Ratio 60% **ATTRIBUTES** A1 - Inlet (IN / MM) 4.00 / 102 4.00 / 102 A2 - Outlet (IN / MM) B - I/O Length (IN / MM) 4.00 / 102 C - Length (IN / MM) 25.38 / 645 10.04 / 255 D - Diameter (IN / MM) F - I/O Offset (IN / MM) 2.66 / 68 Color Standard Black; White, Gel-Coat, Yacht Quality, Yacht Quality Plus Available Approvals Lloyd's Register Type Approval Flame Retardancy UL94V-0