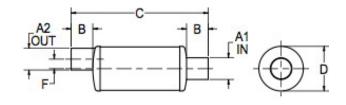

## **MATERIALS AND CONSTRUCTION** Filament Winding CNC, Resin Transfer Molding Process Resin Class 1 Fire Retardant Epoxy Vinyl Ester Thermoset Glass Corrosion-Resistant E Glass Glass / Resin Ratio 60% **ATTRIBUTES** A1 - Inlet (IN / MM) 3.50 / 89 3.50 / 89 A2 - Outlet (IN / MM) B - I/O Length (IN / MM) 4.00 / 102 C - Length (IN / MM) 23.00 / 584 D - Diameter (IN / MM) 8.38 / 213 F - I/O Offset (IN / MM) 2.13 / 54 Color Standard Black; White, Gel-Coat, Yacht Quality, Yacht Quality Plus Available Approvals Lloyd's Register Type Approval Flame Retardancy UL94V-0