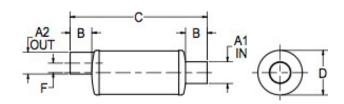

## **MATERIALS AND CONSTRUCTION** Filament Winding CNC, Resin Transfer Molding Process Resin Class 1 Fire Retardant Epoxy Vinyl Ester Thermoset Glass Corrosion-Resistant E Glass Vernatone™ FAMIL\ Glass / Resin Ratio 60% **ATTRIBUTES** A1 - Inlet (IN / MM) 3.00 / 76 3.00 / 76 A2 - Outlet (IN / MM) B - I/O Length (IN / MM) 3.00 / 76 C - Length (IN / MM) 19.00 / 483 D - Diameter (IN / MM) 8.38 / 213 F - I/O Offset (IN / MM) 2.38 / 60 Color Standard Black; White, Gel-Coat, Yacht Quality, Yacht Quality Plus Available Approvals Lloyd's Register Type Approval Flame Retardancy UL94V-0