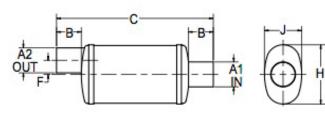

## Vernatone™ FAMILY

| MATERIALS AND CONSTRUCTION |                                                                              |
|----------------------------|------------------------------------------------------------------------------|
| Process                    | Filament Winding CNC, Resin Transfer Molding                                 |
| Resin                      | Class 1 Fire Retardant Epoxy Vinyl Ester Thermoset                           |
| Glass                      | Corrosion-Resistant E Glass                                                  |
| Glass / Resin Ratio        | 60%                                                                          |
| ATTRIBUTES                 |                                                                              |
| A1 - Inlet (IN / MM)       | 6.00 / 152                                                                   |
| A2 - Outlet (IN / MM)      | 8.00 / 203                                                                   |
| B - I/O Length (IN / MM)   | 8.00 / 203                                                                   |
| C - Length (IN / MM)       | 50.50 / 1,283                                                                |
| H - Height (IN / MM)       | 19.00 / 483                                                                  |
| J - Width (IN / MM)        | 12.00 / 305                                                                  |
| F - I/O Offset             | 5.06 / 129                                                                   |
| Color                      | Standard Black; White, Gel-Coat, Yacht Quality, Yacht Quality Plus Available |
| Approvals                  | Lloyd's Register Type Approval                                               |
| Flame Retardancy           | UL94V-0                                                                      |