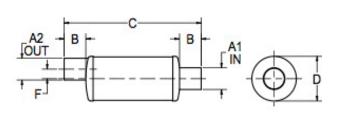

## MATERIALS AND CONSTRUCTION Filament Winding CNC, Resin Transfer Molding Process Resin Class 1 Fire Retardant Epoxy Vinyl Ester Thermoset Glass Corrosion-Resistant E Glass Vernatone<sup>™</sup> FAMIL<sup>V</sup> Glass / Resin Ratio 60% ATTRIBUTES A1 - Inlet (IN / MM) 14.00 / 356 14.00 / 356 A2 - Outlet (IN / MM) B - I/O Length (IN / MM) 12.00 / 305 C - Length (IN / MM) 87.00 / 2.210 D - Diameter (IN / MM) 22.25 / 565 F - I/O Offset (IN / MM) 3.25 / 83 Color Standard Black; White, Gel-Coat, Yacht Quality, Yacht Quality Plus Available Approvals Lloyd's Register Type Approval Flame Retardancy UL94V-0