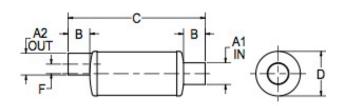

## **MATERIALS AND CONSTRUCTION** Filament Winding CNC, Resin Transfer Molding Process Resin Class 1 Fire Retardant Epoxy Vinyl Ester Thermoset Glass Corrosion-Resistant E Glass Vernatone™ FAMIL\ Glass / Resin Ratio 60% **ATTRIBUTES** A1 - Inlet (IN / MM) 12.00 / 305 12.00 / 305 A2 - Outlet (IN / MM) B - I/O Length (IN / MM) 12.00 / 305 C - Length (IN / MM) 75.50 / 1,918 D - Diameter (IN / MM) 22.25 / 565 F - I/O Offset (IN / MM) 4.25 / 108 Color Standard Black; White, Gel-Coat, Yacht Quality, Yacht Quality Plus Available Approvals Lloyd's Register Type Approval Flame Retardancy UL94V-0