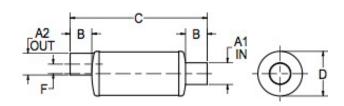

## **MATERIALS AND CONSTRUCTION** Filament Winding CNC, Resin Transfer Molding Process Resin Class 1 Fire Retardant Epoxy Vinyl Ester Thermoset Glass Corrosion-Resistant E Glass Vernatone™ FAMIL\ Glass / Resin Ratio 60% **ATTRIBUTES** A1 - Inlet (IN / MM) 10.00 / 254 10.00 / 254 A2 - Outlet (IN / MM) B - I/O Length (IN / MM) 10.00 / 254 C - Length (IN / MM) 63.00 / 1,600 D - Diameter (IN / MM) 18.50 / 470 F - I/O Offset (IN / MM) 3.85 / 98 Color Standard Black; White, Gel-Coat, Yacht Quality, Yacht Quality Plus Available Approvals Lloyd's Register Type Approval Flame Retardancy UL94V-0