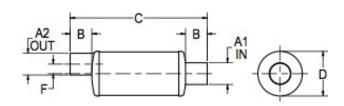

| Vernatone™ FAMILY | MATERIALS AND            | CONSTRUCTION                                                                 |
|-------------------|--------------------------|------------------------------------------------------------------------------|
|                   | Process                  | Filament Winding CNC, Resin Transfer Molding                                 |
|                   | Resin                    | Class 1 Fire Retardant Epoxy Vinyl Ester Thermoset                           |
|                   | Glass                    | Corrosion-Resistant E Glass                                                  |
|                   | Glass / Resin Ratio      | 60%                                                                          |
|                   | ATTRIBUTES               |                                                                              |
|                   | A1 - Inlet (IN / MM)     | 6.00 / 152                                                                   |
|                   | A2 - Outlet (IN / MM)    | 6.00 / 152                                                                   |
|                   | B - I/O Length (IN / MM) | 6.00 / 152                                                                   |
|                   | C - Length (IN / MM)     | 38.00 / 965                                                                  |
|                   | D - Diameter (IN / MM)   | 12.50 / 318                                                                  |
|                   | F - I/O Offset (IN / MM) | 2.84 / 72                                                                    |
|                   | Color                    | Standard Black; White, Gel-Coat, Yacht Quality, Yacht Quality Plus Available |
|                   | Approvals                | Lloyd's Register Type Approval                                               |
|                   | Flame Retardancy         | UL94V-0                                                                      |