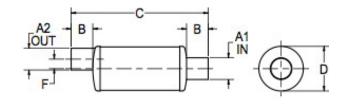

|   | MATERIALS AND CONSTRUCTION |                                                                              |
|---|----------------------------|------------------------------------------------------------------------------|
|   | Process                    | Filament Winding CNC, Resin Transfer Molding                                 |
|   | Resin                      | Class 1 Fire Retardant Epoxy Vinyl Ester Thermoset                           |
|   | Glass                      | Corrosion-Resistant E Glass                                                  |
|   | Glass / Resin Ratio        | 60%                                                                          |
|   | ATTRIBUTES                 |                                                                              |
|   | A1 - Inlet (IN / MM)       | 5.00 / 127                                                                   |
| Ì | A2 - Outlet (IN / MM)      | 5.00 / 127                                                                   |
|   | B - I/O Length (IN / MM)   | 5.00 / 127                                                                   |
|   | C - Length (IN / MM)       | 31.50 / 800                                                                  |
|   | D - Diameter (IN / MM)     | 10.04 / 255                                                                  |
|   | F - I/O Offset (IN / MM)   | 2.16 / 55                                                                    |
|   | Color                      | Standard Black; White, Gel-Coat, Yacht Quality, Yacht Quality Plus Available |
|   | Approvals                  | Lloyd's Register Type Approval                                               |
|   | Flame Retardancy           | UL94V-0                                                                      |