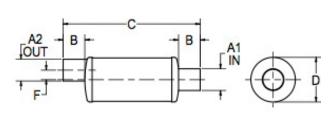

| Vernatone <sup>™</sup> FAMILY | MATERIALS AND            | CONSTRUCTION                                                                 |
|-------------------------------|--------------------------|------------------------------------------------------------------------------|
|                               | Process                  | Filament Winding CNC, Resin Transfer Molding                                 |
|                               | Resin                    | Class 1 Fire Retardant Epoxy Vinyl Ester Thermoset                           |
|                               | Glass                    | Corrosion-Resistant E Glass                                                  |
|                               | Glass / Resin Ratio      | 60%                                                                          |
|                               | ATTRIBUTES               |                                                                              |
|                               | A1 - Inlet (IN / MM)     | 2.00 / 51                                                                    |
|                               | A2 - Outlet (IN / MM)    | 2.00 / 51                                                                    |
|                               | B - I/O Length (IN / MM) | 2.50 / 64                                                                    |
|                               | C - Length (IN / MM)     | 16.00 / 406                                                                  |
|                               | D - Diameter (IN / MM)   | 6.38 / 162                                                                   |
|                               | F - I/O Offset (IN / MM) | 1.85 / 47                                                                    |
|                               | Color                    | Standard Black; White, Gel-Coat, Yacht Quality, Yacht Quality Plus Available |
|                               | Approvals                | Lloyd's Register Type Approval                                               |
|                               | Flame Retardancy         | UL94V-0                                                                      |