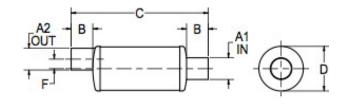

## **MATERIALS AND CONSTRUCTION** Filament Winding CNC, Resin Transfer Molding Process Resin Class 1 Fire Retardant Epoxy Vinyl Ester Thermoset Glass Corrosion-Resistant E Glass Vernatone™ FAMIL\ Glass / Resin Ratio 60% **ATTRIBUTES** A1 - Inlet (IN / MM) 2.38 / 60 2.38 / 60 A2 - Outlet (IN / MM) B - I/O Length (IN / MM) 3.00 / 76 C - Length (IN / MM) 16.00 / 406 D - Diameter (IN / MM) 6.38 / 162 F - I/O Offset (IN / MM) 1.66 / 42 Color Standard Black; White, Gel-Coat, Yacht Quality, Yacht Quality Plus Available Approvals Lloyd's Register Type Approval Flame Retardancy UL94V-0