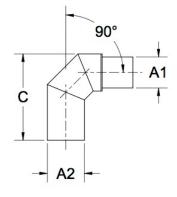

| Fittings Family | MATERIALS AND CONSTRUCTION |                                                                               |
|-----------------|----------------------------|-------------------------------------------------------------------------------|
|                 | Process                    | Filament Winding CNC, Resin Transfer Molding                                  |
|                 | Resin                      | Class 1 Fire Retardant Epoxy Vinyl Ester Thermoset                            |
|                 | Glass                      | Corrosion-Resistant E Glass                                                   |
|                 | Glass / Resin Ratio        | 60%                                                                           |
|                 | ATTRIBUTES                 |                                                                               |
|                 | A1 - Inlet (IN / MM)       | 2.50 / 64                                                                     |
|                 | A2 - Outlet (IN / MM)      | 3.50 / 89                                                                     |
|                 | C - Lengthj (IN / MM)      | 8.56 / 217                                                                    |
|                 | Color                      | Standard Unpainted, Black, White; Gel-Coat; Yacht Quality, Yacht Quality Plus |
|                 | Approvals                  | Lloyd's Register Type Approval                                                |
|                 | Flame Retardancy           | UL94V-0                                                                       |