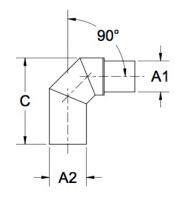

## -ittings Family

| MATERIALS AND CONSTRUCTION |                                                                               |
|----------------------------|-------------------------------------------------------------------------------|
| Process                    | Filament Winding CNC, Resin Transfer Molding                                  |
| Resin                      | Class 1 Fire Retardant Epoxy Vinyl Ester Thermoset                            |
| Glass                      | Corrosion-Resistant E Glass                                                   |
| Glass / Resin Ratio        | 60%                                                                           |
| ATTRIBUTES                 |                                                                               |
| A1 - Inlet (IN / MM)       | 2.88 / 73                                                                     |
| A2 - Outlet (IN / MM)      | 4.00 / 102                                                                    |
| C - Lengthj (IN / MM)      | 9.38 / 238                                                                    |
| Color                      | Standard Unpainted, Black, White; Gel-Coat; Yacht Quality, Yacht Quality Plus |
| Approvals                  | Lloyd's Register Type Approval                                                |
| Flame Retardancy           | UL94V-0                                                                       |