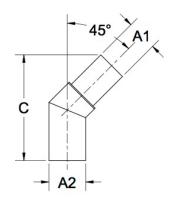

## Fittings Family

| MATERIALS AND CONSTRUCTION |                                                                               |
|----------------------------|-------------------------------------------------------------------------------|
| Process                    | Filament Winding CNC, Resin Transfer Molding                                  |
| Resin                      | Class 1 Fire Retardant Epoxy Vinyl Ester Thermoset                            |
| Glass                      | Corrosion-Resistant E Glass                                                   |
| Glass / Resin Ratio        | 60%                                                                           |
| ATTRIBUTES                 |                                                                               |
| A1 - Inlet (IN / MM)       | 1.25 / 32                                                                     |
| A2 - Outlet (IN / MM)      | 1.50 / 38                                                                     |
| C - Lengthj (IN / MM)      | 5.18 / 132                                                                    |
| Color                      | Standard Unpainted, Black, White; Gel-Coat; Yacht Quality, Yacht Quality Plus |
| Approvals                  | Lloyd's Register Type Approval                                                |
| Flame Retardancy           | UL94V-0                                                                       |