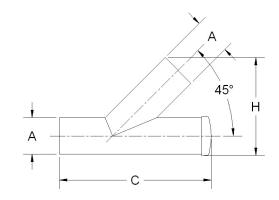

## ittings Family

| MATERIALS AND CONSTRUCTION |                                                                               |
|----------------------------|-------------------------------------------------------------------------------|
| Process                    | Filament Winding CNC, Resin Transfer Molding                                  |
| Resin                      | Class 1 Fire Retardant Epoxy Vinyl Ester Thermoset                            |
| Glass                      | Corrosion-Resistant E Glass                                                   |
| Glass / Resin Ratio        | 60%                                                                           |
| ATTRIBUTES                 |                                                                               |
| A - OD (IN / MM)           | 2.00 / 51                                                                     |
| C - Length (IN / MM)       | 9.00 / 229                                                                    |
| H - Height (IN / MM(       | 5.56 / 141                                                                    |
| Color                      | Standard Unpainted, Black, White; Gel-Coat; Yacht Quality, Yacht Quality Plus |
| Approvals                  | Lloyd's Register Type Approval                                                |
| Flame Retardancy           | UL94V-0                                                                       |