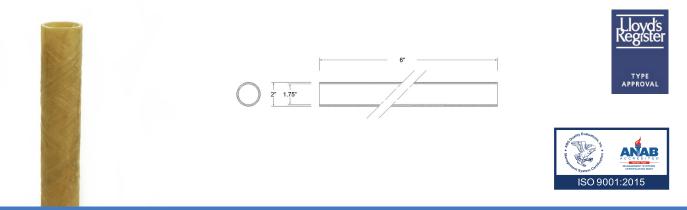

## 2" Vernatube™ Exhaust Coupling

## Part # 1201005

Vernatube<sup>™</sup> is a corrosion-resistant high temperature exhaust tubing designed specifically to minimize exhaust gas and cooling water flow restrictions on wet exhaust systems. Precise outside diameters facilitate perfect connections between sections of the tubing and flexible joints or hoses.

| MATERIALS AND CONSTRUCTION |                                                    |
|----------------------------|----------------------------------------------------|
| Process                    | Filament Winding CNC                               |
| Resin                      | Class 1 Fire Retardant Epoxy Vinyl Ester Thermoset |
| Glass                      | Corrosion-Resistant E Glass                        |
| Glass / Resin Ratio        | 60%                                                |
| ATTRIBUTES                 |                                                    |
| Outside Diameter           | 2" ± 0.030                                         |
| Inside Diameter            | 1.75″ ± 0.015                                      |
| Weight                     | 0.25 pounds                                        |
| Standard Length            | 6″                                                 |
| Color                      | Amber                                              |
| Approvals                  | Lloyd's Register Type Approved                     |
| Flame Retardancy           | UL94V-0                                            |