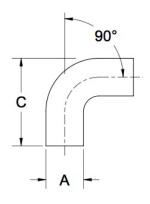

## ittings Family

| MATERIALS AND CONSTRUCTION |                                                                               |
|----------------------------|-------------------------------------------------------------------------------|
| Process                    | Filament Winding CNC, Resin Transfer Molding                                  |
| Resin                      | Class 1 Fire Retardant Epoxy Vinyl Ester Thermoset                            |
| Glass                      | Corrosion-Resistant E Glass                                                   |
| Glass / Resin Ratio        | 60%                                                                           |
| ATTRIBUTES                 |                                                                               |
| A - OD (IN / MM)           | 6.00 / 152                                                                    |
| C - Length (IN / MM)       | 14.00 / 356                                                                   |
| Color                      | Standard Unpainted, White, Black; Gel-Coat; Yacht Quality; Yacht Quality Plus |
| Approvals                  | Lloyd's Register Type Approval                                                |
| Flame Retardancy           | UL94V-0                                                                       |