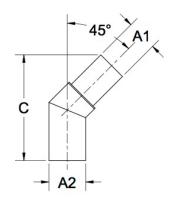

## ittings Family

| MATERIALS AND CONSTRUCTION |                                                                               |
|----------------------------|-------------------------------------------------------------------------------|
| Process                    | Filament Winding CNC, Resin Transfer Molding                                  |
| Resin                      | Class 1 Fire Retardant Epoxy Vinyl Ester Thermoset                            |
| Glass                      | Corrosion-Resistant E Glass                                                   |
| Glass / Resin Ratio        | 60%                                                                           |
| ATTRIBUTES                 |                                                                               |
| A1 - Inlet (IN / MM)       | 4.00 / 102                                                                    |
| A2 - Outlet (IN / MM)      | 6.00 / 152                                                                    |
| C - Lengthj (IN / MM)      | 14.13 / 359                                                                   |
| Color                      | Standard Unpainted, Black, White; Gel-Coat; Yacht Quality, Yacht Quality Plus |
| Approvals                  | Lloyd's Register Type Approval                                                |
| Flame Retardancy           | UL94V-0                                                                       |