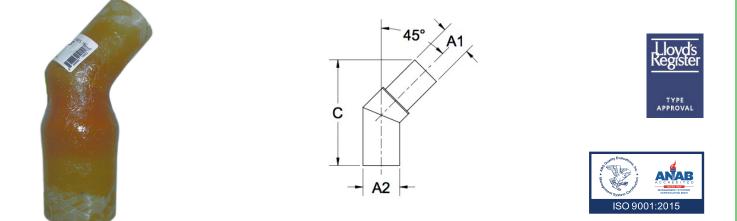

## 2" X 2.5" X 45 Deg Reducer Elbow

| Fittings Family | MATERIALS AND CONSTRUCTION |                                                                               |
|-----------------|----------------------------|-------------------------------------------------------------------------------|
|                 | Process                    | Filament Winding CNC, Resin Transfer Molding                                  |
|                 | Resin                      | Class 1 Fire Retardant Epoxy Vinyl Ester Thermoset                            |
|                 | Glass                      | Corrosion-Resistant E Glass                                                   |
|                 | Glass / Resin Ratio        | 60%                                                                           |
|                 | ATTRIBUTES                 |                                                                               |
|                 | A1 - Inlet (IN / MM)       | 2.00 / 51                                                                     |
|                 | A2 - Outlet (IN / MM)      | 2.25 / 57                                                                     |
|                 | C - Lengthj (IN / MM)      | 7.50 / 191                                                                    |
|                 | Color                      | Standard Unpainted, Black, White; Gel-Coat; Yacht Quality, Yacht Quality Plus |
|                 | Approvals                  | Lloyd's Register Type Approval                                                |
|                 | Flame Retardancy           | UL94V-0                                                                       |