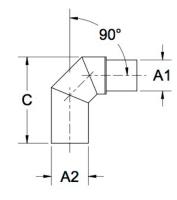

## Fittings Family

| MATERIALS AND CONSTRUCTION |                                                                               |
|----------------------------|-------------------------------------------------------------------------------|
| Process                    | Filament Winding CNC, Resin Transfer Molding                                  |
| Resin                      | Class 1 Fire Retardant Epoxy Vinyl Ester Thermoset                            |
| Glass                      | Corrosion-Resistant E Glass                                                   |
| Glass / Resin Ratio        | 60%                                                                           |
| ATTRIBUTES                 |                                                                               |
| A1 - Inlet (IN / MM)       | 4.00 / 102                                                                    |
| A2 - Outlet (IN / MM)      | 6.00 / 152                                                                    |
| C - Lengthj (IN / MM)      | 19.40 / 493                                                                   |
| Color                      | Standard Unpainted, Black, White; Gel-Coat; Yacht Quality, Yacht Quality Plus |
| Approvals                  | Lloyd's Register Type Approval                                                |
| Flame Retardancy           | UL94V-0                                                                       |