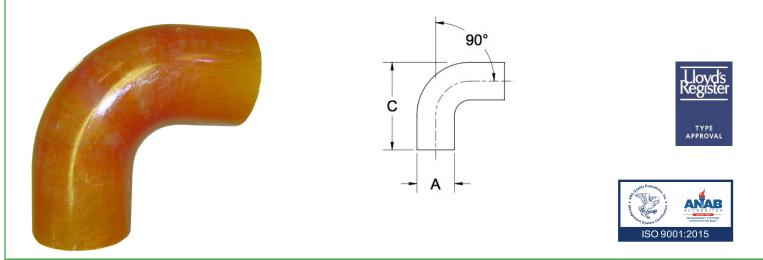

## 10" X 90 Deg Smooth Radius Elbow

## Part # 1200817

Made from the same materials as Vernatube, Centek smooth radius elbows offer the best in heat resistance and strength. Precise outer dimensions and smooth inner surface assure easy connections with minimal flow restriction. Smooth outer surface offers an attractive alternative to mitered elbows.

| Fittings Family | MATERIALS AND CONSTRUCTION |                                                                               |
|-----------------|----------------------------|-------------------------------------------------------------------------------|
|                 | Process                    | Filament Winding CNC, Resin Transfer Molding                                  |
|                 | Resin                      | Class 1 Fire Retardant Epoxy Vinyl Ester Thermoset                            |
|                 | Glass                      | Corrosion-Resistant E Glass                                                   |
|                 | Glass / Resin Ratio        | 60%                                                                           |
|                 | ATTRIBUTES                 |                                                                               |
|                 | A - OD (IN / MM)           | 10.00 / 254                                                                   |
|                 | C - Length (IN / MM)       | 22.00 / 559                                                                   |
|                 | Color                      | Standard Unpainted, White, Black; Gel-Coat; Yacht Quality; Yacht Quality Plus |
|                 | Approvals                  | Lloyd's Register Type Approval                                                |
|                 | Flame Retardancy           | UL94V-0                                                                       |