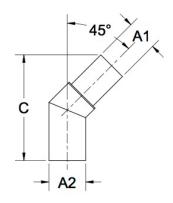

## Fittings Family

| MATERIALS AND CONSTRUCTION |                                                                               |
|----------------------------|-------------------------------------------------------------------------------|
| Process                    | Filament Winding CNC, Resin Transfer Molding                                  |
| Resin                      | Class 1 Fire Retardant Epoxy Vinyl Ester Thermoset                            |
| Glass                      | Corrosion-Resistant E Glass                                                   |
| Glass / Resin Ratio        | 60%                                                                           |
| ATTRIBUTES                 |                                                                               |
| A1 - Inlet (IN / MM)       | 1.50 / 38                                                                     |
| A2 - Outlet (IN / MM)      | 2.00 / 51                                                                     |
| C - Lengthj (IN / MM)      | 6.38 / 162                                                                    |
| Color                      | Standard Unpainted, Black, White; Gel-Coat; Yacht Quality, Yacht Quality Plus |
| Approvals                  | Lloyd's Register Type Approval                                                |
| Flame Retardancy           | UL94V-0                                                                       |