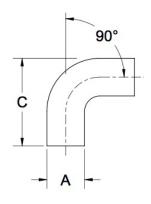

## -ittings Family

| MATERIALS AND CONSTRUCTION |                                                                               |
|----------------------------|-------------------------------------------------------------------------------|
| Process                    | Filament Winding CNC, Resin Transfer Molding                                  |
| Resin                      | Class 1 Fire Retardant Epoxy Vinyl Ester Thermoset                            |
| Glass                      | Corrosion-Resistant E Glass                                                   |
| Glass / Resin Ratio        | 60%                                                                           |
| ATTRIBUTES                 |                                                                               |
| A - OD (IN / MM)           | 8.00 / 203                                                                    |
| C - Length (IN / MM)       | 18.12 / 460                                                                   |
| Color                      | Standard Unpainted, White, Black; Gel-Coat; Yacht Quality; Yacht Quality Plus |
|                            |                                                                               |