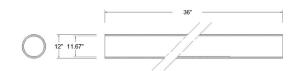

## VERNATUBETM FAMILY

| MATERIALS AND CONSTRUCTION |                                                    |
|----------------------------|----------------------------------------------------|
| Process                    | Filament Winding CNC                               |
| Resin                      | Class 1 Fire Retardant Epoxy Vinyl Ester Thermoset |
| Glass                      | Corrosion-Resistant E Glass                        |
| Glass / Resin Ratio        | 60%                                                |
| ATTRIBUTES                 |                                                    |
| Outside Diameter           | 12" ± 0.030                                        |
| Inside Diameter            | 11.67" ± 0.015                                     |
| Weight                     | 13.8 pounds                                        |
| Standard Length            | 36"                                                |
| Color                      | Amber                                              |
| Approvals                  | Lloyd's Register Type Approved                     |
| Flame Retardancy           | UL94V-0                                            |