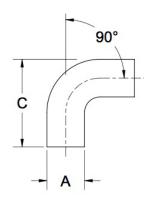

## ittings Family

| MATERIALS AND CONSTRUCTION |                                                                               |
|----------------------------|-------------------------------------------------------------------------------|
| Process                    | Filament Winding CNC, Resin Transfer Molding                                  |
| Resin                      | Class 1 Fire Retardant Epoxy Vinyl Ester Thermoset                            |
| Glass                      | Corrosion-Resistant E Glass                                                   |
| Glass / Resin Ratio        | 60%                                                                           |
| ATTRIBUTES                 |                                                                               |
| A - OD (IN / MM)           | 14.00 / 356                                                                   |
| C - Length (IN / MM)       | 28.00 / 711                                                                   |
| Color                      | Standard Unpainted, White, Black; Gel-Coat; Yacht Quality; Yacht Quality Plus |
| Approvals                  | Lloyd's Register Type Approval                                                |