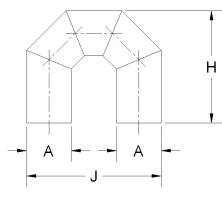

| Fittings Family | MATERIALS AND CONSTRUCTION |                                                                               |
|-----------------|----------------------------|-------------------------------------------------------------------------------|
|                 | Process                    | Filament Winding CNC, Resin Transfer Molding                                  |
|                 | Resin                      | Class 1 Fire Retardant Epoxy Vinyl Ester Thermoset                            |
|                 | Glass                      | Corrosion-Resistant E Glass                                                   |
|                 | Glass / Resin Ratio        | 60%                                                                           |
|                 | ATTRIBUTES                 |                                                                               |
|                 | A - I/O (IN / MM)          | 1.58 / 40                                                                     |
|                 | H - Height (IN / MM)       | 4.39 / 112                                                                    |
|                 | J - Width (IN / MM)        | 4.73 / 120                                                                    |
|                 | Color                      | Standard Unpainted, Black, White; Gel-Coat; Yacht Quality, Yacht Quality Plus |
|                 | Approvals                  | Lloyd's Register Type Approval                                                |
|                 | Flame Retardancy           | UL94V-0                                                                       |