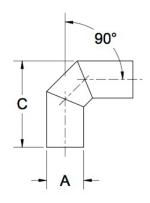

## ittings Family

| MATERIALS AND CONSTRUCTION |                                                                               |
|----------------------------|-------------------------------------------------------------------------------|
| Process                    | Filament Winding CNC, Resin Transfer Molding                                  |
| Resin                      | Class 1 Fire Retardant Epoxy Vinyl Ester Thermoset                            |
| Glass                      | Corrosion-Resistant E Glass                                                   |
| Glass / Resin Ratio        | 60%                                                                           |
| ATTRIBUTES                 |                                                                               |
| A - OD (IN / MM)           | 1.58 / 40                                                                     |
| C - Length (IN / MM)       | 5.09 / 129                                                                    |
| Color                      | Standard Unpainted, White, Black; Gel-Coat; Yacht Quality; Yacht Quality Plus |
| Approvals                  | Lloyd's Register Type Approval                                                |
| Flame Retardancy           | UL94V-0                                                                       |