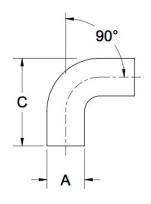

## ittings Family

| MATERIALS AND CONSTRUCTION |                                                                               |
|----------------------------|-------------------------------------------------------------------------------|
| Process                    | Filament Winding CNC, Resin Transfer Molding                                  |
| Resin                      | Class 1 Fire Retardant Epoxy Vinyl Ester Thermoset                            |
| Glass                      | Corrosion-Resistant E Glass                                                   |
| Glass / Resin Ratio        | 60%                                                                           |
| ATTRIBUTES                 |                                                                               |
| A - OD (IN / MM)           | 18.00 / 457                                                                   |
| C - Length (IN / MM)       | 34.00 / 864                                                                   |
| Color                      | Standard Unpainted, White, Black; Gel-Coat; Yacht Quality; Yacht Quality Plus |
| Approvals                  | Lloyd's Register Type Approval                                                |
| Flame Retardancy           | UL94V-0                                                                       |