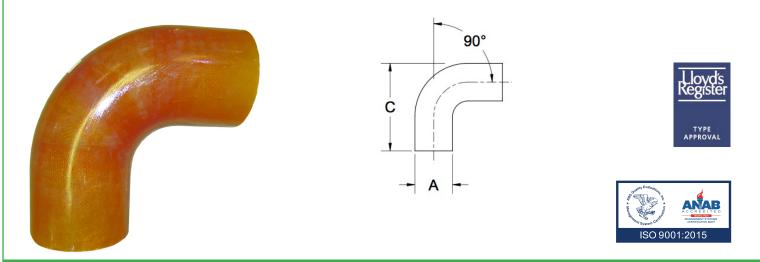

## Part # 1200817

Made from the same materials as Vernatube, Centek smooth radius elbows offer the best in heat resistance and strength. Precise outer dimensions and smooth inner surface assure easy connections with minimal flow restriction. Smooth outer surface offers an attractive alternative to mitered elbows.

| Fittings Family | MATERIALS AND CONSTRUCTION |                                                                               |
|-----------------|----------------------------|-------------------------------------------------------------------------------|
|                 | Process                    | Filament Winding CNC, Resin Transfer Molding                                  |
|                 | Resin                      | Class 1 Fire Retardant Epoxy Vinyl Ester Thermoset                            |
|                 | Glass                      | Corrosion-Resistant E Glass                                                   |
|                 | Glass / Resin Ratio        | 60%                                                                           |
|                 | ATTRIBUTES                 |                                                                               |
|                 | A - OD (IN / MM)           | 16.00 / 406                                                                   |
|                 | C - Length (IN / MM)       | 32.00 / 813                                                                   |
|                 | Color                      | Standard Unpainted, White, Black; Gel-Coat; Yacht Quality; Yacht Quality Plus |
|                 | Approvals                  | Lloyd's Register Type Approval                                                |
|                 | Flame Retardancy           | UL94V-0                                                                       |