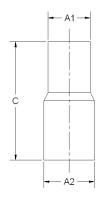

## Fittings Family

| MATERIALS AND CONSTRUCTION |                                                                               |
|----------------------------|-------------------------------------------------------------------------------|
| Process                    | Filament Winding CNC, Resin Transfer Molding                                  |
| Resin                      | Class 1 Fire Retardant Epoxy Vinyl Ester Thermoset                            |
| Glass                      | Corrosion-Resistant E Glass                                                   |
| Glass / Resin Ratio        | 60%                                                                           |
| ATTRIBUTES                 |                                                                               |
| A1 - OD (IN / MM)          | 2.50 / 64                                                                     |
| A2 - OD (IN / MM)          | 4.00 / 102                                                                    |
| C - Lengthj (IN / MM)      | 9.00 / 229                                                                    |
| Color                      | Standard Unpainted, Black, White; Gel-Coat; Yacht Quality, Yacht Quality Plus |
| Approvals                  | Lloyd's Register Type Approval                                                |
| Flame Retardancy           | UL94V-0                                                                       |